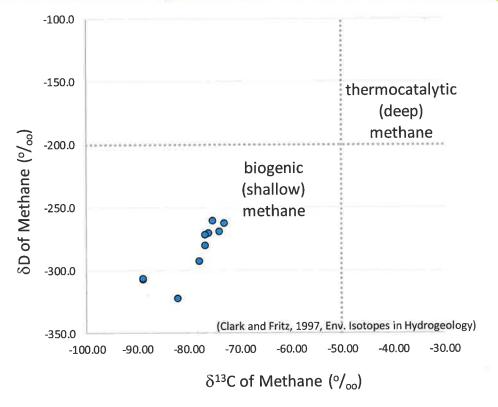

# Methane Isotope Results

Methane occurs naturally in many of Montana's aquifers. The source of naturally occurring methane in aquifers less than 300 feet below land surface is through microbial (biogenic) processes that impart a unique carbon and hydrogen isotope signature. Deep sources of methane created by thermocatalytic processes, such as the methane produced in the Bakken Formation, have isotope ratios that are generally greater than -50  $^{\circ}/_{\circ\circ}$   $\delta$ 13C and -200  $^{\circ}/_{\circ\circ}$   $\delta$ D. The presence of thermocatalytic methane in shallow aquifers could be an indication of methane contamination from deep sources.

The 10 groundwater samples with the highest methane concentrations were analyzed for isotopes of methane. Results indicate this methane is generated locally (biogenic) and did not migrate from oil and gas sources (thermocatalytic).