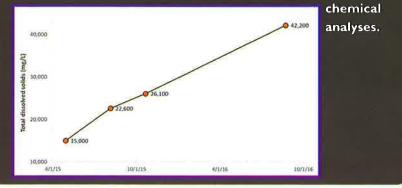

Of the 237 samples, 51 had low, but detectable hydrocarbons; 15 detections were in groundwater from the Fort Union Formation and 2 from the Fox Hills Formation.

TPH and TEH results in the Medicine Lake area, Sheridan County. The major Quaternary aquifers are outlined. Values generally fall below DEQ's required action level. Most detections were in alluvial and glacial till aquifers (34 of 50) because of a focus on unconsolidated aquifers near Medicine Lake Wildlife Refuge, Sheridan County. Some samples were collected from known contaminated sites.

Concentraions are generally low. Of the 34 alluvial aquifer samples with detectable TEH, 8 exceeded the Montana DEQ action level of greater than 1 mg/L; 3 of these were from sites with known contamination. Outside of known contaminated sites, <u>the source of these</u> <u>organic constituents has not been</u> <u>determined</u>. Further investigation is required to determine sources and define the hydrocarbon concentrations that exceed natural variability.