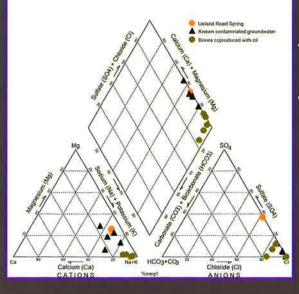

High-sodium irrigation water can be harmful to soils and requires appropriate mitigation methods (e.g. soil amendments) for long-term use.

The Ueland Road Spring site had unique sodium-chloride type water quality likely caused by groundwater contamination from historic handling practices of water coproduced with oil (brines). Shallow disposal pits likely allowed the brines to interact with shallow groundwater (see following section).

# **Ueland Road Spring: evidence of contamination**

- Historic handling practices allowed oil brines to interact with shallow groundwater near this spring in northeast Montana.
- Salinity and chloride levels in the spring were similar to nearby brine-contaminated groundwater.
- Increasing salinity may show contaminated groundwater plume migration but confirmation requires additional monitoring and