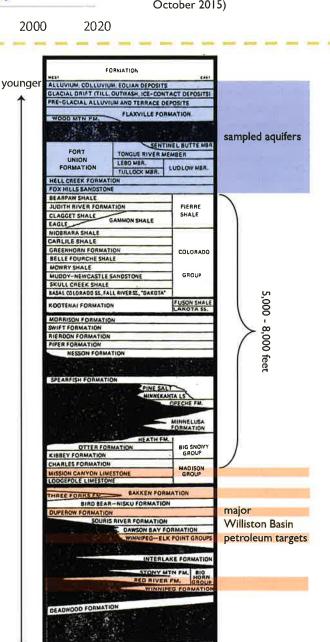

Around 5,000 to 8,000 feet of rock, including thick sequences of Cretaceous shale, prevent direct groundwater movement between oil and gas targets and eastern Montana aquifers.

older

Stratigraphic column illustrating the relative position of aquifers compared to oil and gas targets (from Donovan, 1988)