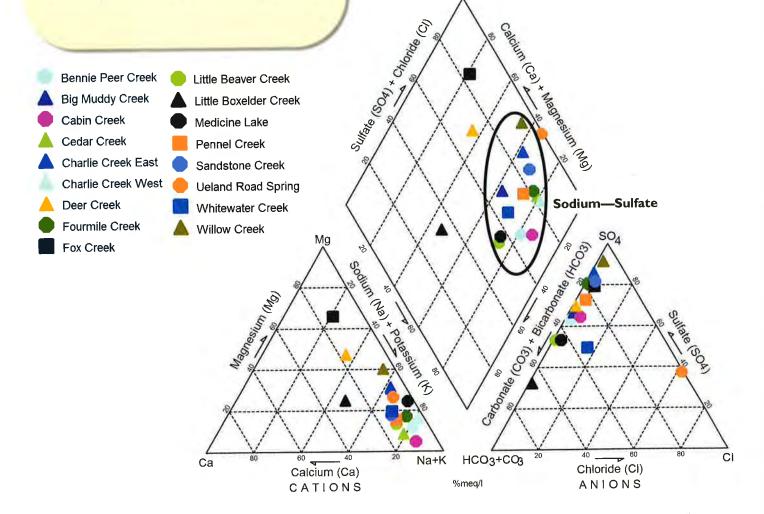

# Water Quality

Surface geology and groundwater contributions largely control stream chemistry. The sampled streams were primarily **sodiumsulfate** type. However, Fox Creek, Deer Creek, and Little Box Elder Creek have more magnesium and calcium in their composition.

High-sodium irrigation water can be harmful to soils and requires appropriate mitigation methods (e.g. soil amendments) for long-term use.

The Ueland Road Spring site had unique sodium-chloride type water quality likely caused by groundwater contamination from historic handling practices of water coproduced with oil (brines). Shallow disposal pits likely allowed the brines to interact with shallow groundwater (see following section).