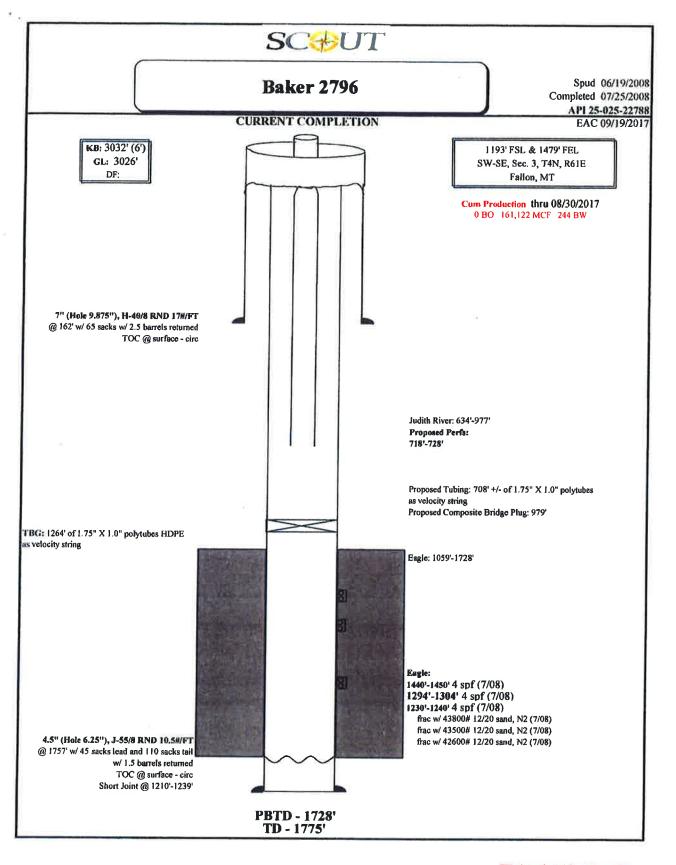

oil treatments do not require prior approval or a subsequent report. Acid and chemical treatments of less than 10,000 gallons and similar treatments intended to clean perforations, remove scale or paraffin, or remedy near-well bore damage do not require prior approval, but do require a subsequent report of the actual work performed submitted on Form No. 2 within 30 days following completion of the work.

If you have any questions, please contact Chief Field Inspector David Popp at 406-656-0040.

DIVISION OFFICE 1625 ELEVENTH AVENUE PO BOX 201601 HELENA, MONTANA 59620-1601 (406) 444-6675 TECHNICAL AND SOUTHERN FIELD OFFICE 2535 ST. JOHNS AVENUE BILLINGS, MONTANA 59102-4693 (406) 656-0040 NORTHERN FIELD OFFICE 201 MAIN STREET PO BOX 690 SHELBY, MONTANA 59474-0690 (406) 434-2422

025-22788



# RECEIVED

OCT - 4 2017

MONTANA BOARD OF OIL & GAS CONSERVATION + BILLINGS

# 02522788

Scout

14

**Basic Energy Servcies** 

| Trade Name                | Supplier             | Purpose                                | Ingredients                         | Chemical Abstract Service<br>Number (CAS #) | Maximum Ingrediant<br>Concentration in Additive<br>(% by mass)** | Mass per<br>Component<br>(UBS) | Maximum Ingredient Concentration<br>HF Fluid<br>(% by mass)** |
|---------------------------|----------------------|----------------------------------------|-------------------------------------|---------------------------------------------|------------------------------------------------------------------|--------------------------------|--------------------------------------------------