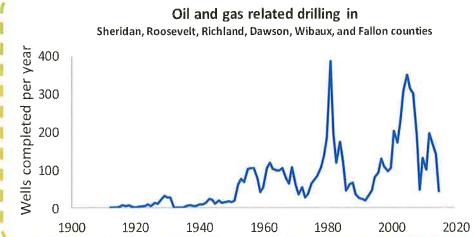

GRANITIC "BASEMENT" ROCKS-1.7 BILLION YEARS OLD

- Oil and gas production in eastern Montana has been ongoing since the early 20th century.
- Production is cyclical and driven by economics and technology.

(data from the Montana Board of Oil and Gas online database, through October 2015)