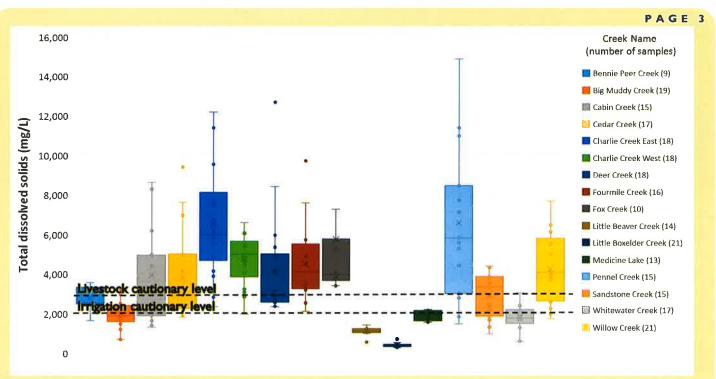

# **Salinity**

The total dissolved solids (salinity) of streams can vary significantly seasonally or year-to-year. Most streams were near or exceeded the cautionary salinity levels for cattle, approximately 3,000 mg/L, and irrigation, approximately 2,000 mg/L depending upon sodium levels.

# **Ueland Road Spring: evidence of contamination**

- Historic handling practices allowed oil brines to interact with shallow groundwater near this spring in northeast Montana.
- Salinity and chloride levels in the spring were similar to nearby brine-contaminated groundwater.
- Increasing salinity may show contaminated groundwater plume migration but confirmation requires additional monitoring and