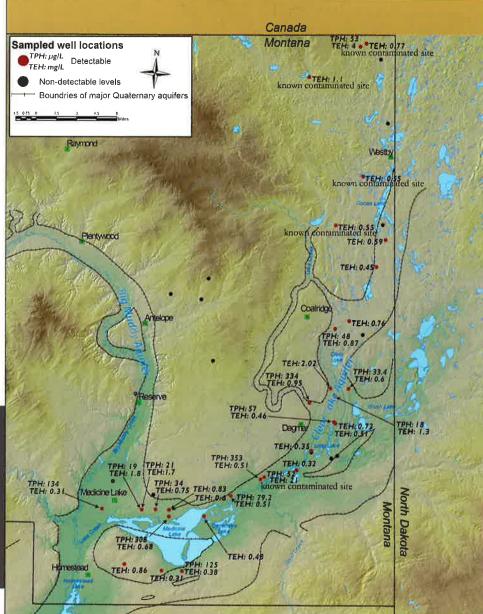

Of the 237 samples, 51 had low, but detectable hydrocarbons; 15 detections were in groundwater from the Fort Union Formation and 2 from the Fox Hills Formation.

TPH and TEH results in the Medicine Lake area, Sheridan County. The major Quaternary aquifers are outlined. Values generally fall below DEQ's required action level. Most detections were in alluvial and glacial till aquifers (34 of 50) because of a focus on unconsolidated aquifers near Medicine Lake Wildlife Refuge, Sheridan County. Some samples were collected from known contaminated sites.

Concentraions are generally low. Of the 34 alluvial aquifer samples with detectable TEH, 8 exceeded the Montana DEQ action level of greater than 1 mg/L; 3 of these were from sites with known contamination. Outside of known contaminated sites, <u>the source of these</u> <u>organic constituents has not been</u> <u>determined</u>. Further investigation is required to determine sources and define the hydrocarbon concentrations that exceed natural variability.